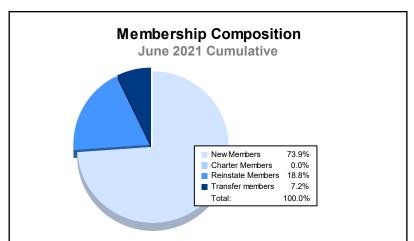

District 110CW As of June 2021 Cumulative

| Year      | New<br>Clubs | Dropped<br>Clubs | Gain/<br>Loss<br>Clubs | New<br>Members | Charter<br>Members | Reinstate<br>Members | Transfer<br>Members | Total<br>Member<br>Added | Total<br>Members<br>Dropped | Gain/<br>Loss<br>Members |
|-----------|--------------|------------------|------------------------|----------------|--------------------|----------------------|---------------------|--------------------------|-----------------------------|--------------------------|
| 2016-2017 | 0            | 0                | 0                      | 96             | 0                  | 6                    | 5                   | 107                      | 123                         | -16                      |
| 2017-2018 | 0            | 0                | 0                      | 110            | 0                  | 22                   | 12                  | 144                      | 153                         | -9                       |
| 2018-2019 | 1            | 0                | 1                      | 100            | 21                 | 8                    | 16                  | 145                      | 198                         | -53                      |
| 2019-2020 | 1            | 0                | 1                      | 138            | 23                 | 10                   | 13                  | 184                      | 155                         | 29                       |
| 2020-2021 | 0            | 1                | -1                     | 51             | 0                  | 13                   | 5                   | 69                       | 140                         | -71                      |
| Average   | 0            | 0                | 0                      | 99             | 9                  | 12                   | 10                  | 130                      | 154                         | -24                      |